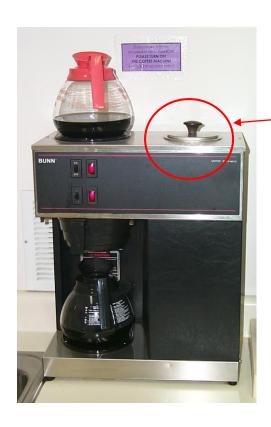

### Water Tank & Cover

Coffee Pot

- Heats Clean Water for -1-Pot of Coffee.
- (Adding 1 Pot of Water Forces Hot Water in Tank Through Coffee Filter, into the pot.)