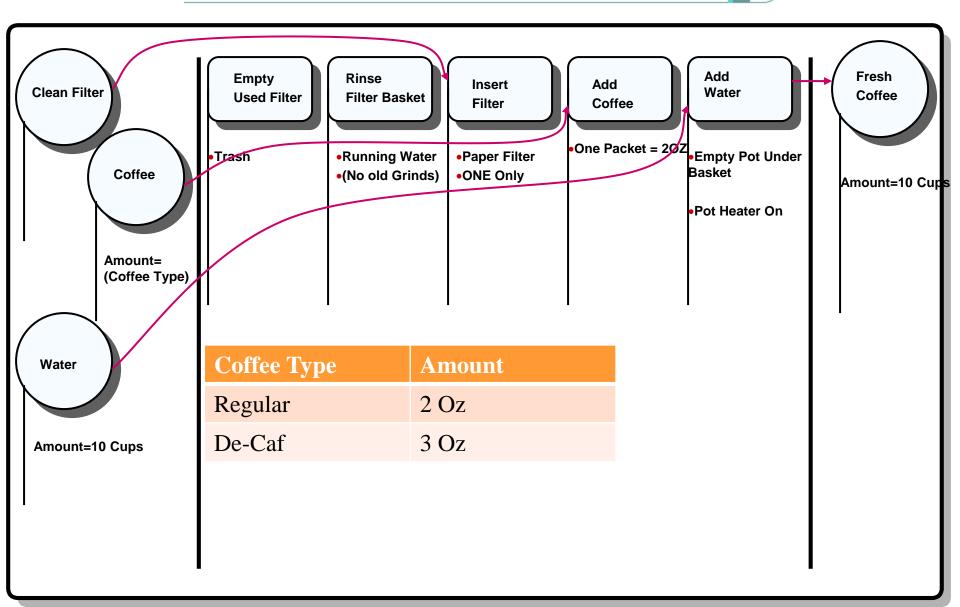

### Process Dependency Diagram

- Shows how successful results can only result from a sequence of successful actions. In other words, "What depends on What"
- Allows the reader to comprehend an entire process in a single frame at a given level of detail.
- Deeper detail on a specific high level process step is described on a separate sheet, or condensed into concise "factor tables"

### An example that illustrates the Idea

Workstation Knowledge is Not the same as Process Knowledge

- The "Kitchen/ Break Room"
  - "Tell me how to operate the Coffee pot."

- The Coffee Process
  - "Tell Me how to Make Coffee"

## Coffee Pot

- Makes Coffee
- Keeps 1 or 2 Pots of Coffee Warm.

### Water Tank & Cover

Coffee Pot

- Heats Clean Water for -1-Pot of Coffee.
- (Adding 1 Pot of Water Forces Hot Water in Tank Through Coffee Filter, into the pot.)

### Filter Basket

Coffee Pot

- Holds Coffee Filter & Coffee
- Drips Fresh Coffee directly into Pot