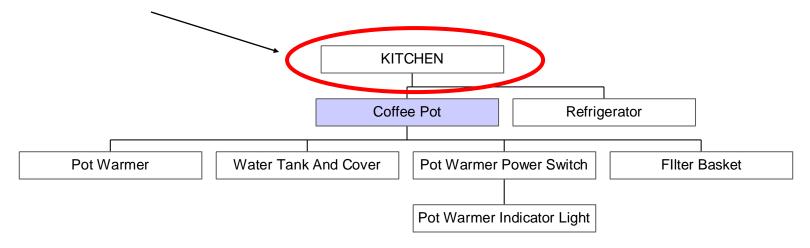

## Visual Definition: Coffee Pot

A "Work-center"; home to a process.

## Coffee Pot

- Makes Coffee
- Keeps 1 or 2 Pots of Coffee Warm.

### Kitchen

### Pot Warmer

Coffee Pot

- Keeps Coffee Pot Warm
- CAUTION: HOT SURFACE!

### Water Tank & Cover

Coffee Pot

- Heats Clean Water for -1-Pot of Coffee.
- (Adding 1 Pot of Water Forces Hot Water in Tank Through Coffee Filter, into the pot.)

### Pot Warmer Power Switch

Coffee Pot

- Turns Power on or off to the pot warmers.
- Top Switch Controls Top Warmer.
- Bottom Switch Controls Bottom Warmer.

### Pot Warmer Indicator Light

 Glows RED when Pot Warmer Power is ON

Pot Warmer Power Switch

### Filter Basket

Coffee Pot

- Holds Coffee Filter & Coffee
- Drips Fresh Coffee directly into Pot