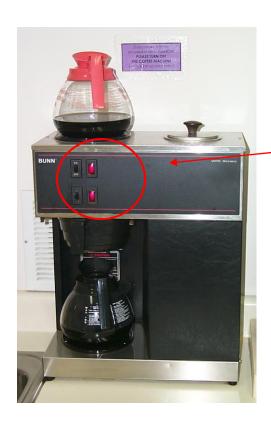

## Visual Definition: Coffee Pot

A "Work-center"; home to a process.

## Coffee Pot

- Makes Coffee
- Keeps 1 or 2 Pots of Coffee Warm.

### Kitchen