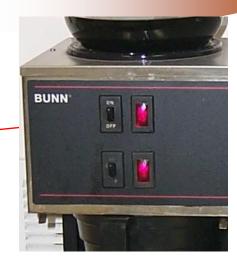

### Pot Warmer

Coffee Pot

- Keeps Coffee Pot Warm
- CAUTION: HOT SURFACE!

### Pot Warmer Power Switch

Coffee Pot

- Turns Power on or off to the pot warmers.
- Top Switch Controls Top Warmer.
- Bottom Switch Controls Bottom Warmer.