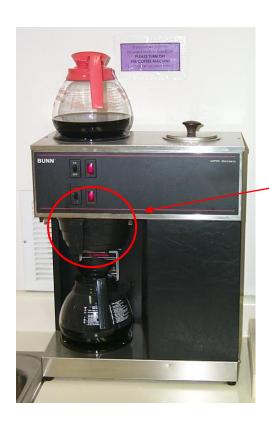

## Visual Definition: Coffee Pot

A "Work-center"; home to a process.

## Coffee Pot

- Makes Coffee
- Keeps 1 or 2 Pots of Coffee Warm.

### Pot Warmer

Coffee Pot

- Keeps Coffee Pot Warm
- CAUTION: HOT SURFACE!

### Water Tank & Cover

Coffee Pot

- Heats Clean Water for -1-Pot of Coffee.
- (Adding 1 Pot of Water Forces Hot Water in Tank Through Coffee Filter, into the pot.)

### Pot Warmer Power Switch

Coffee Pot

- Turns Power on or off to the pot warmers.
- Top Switch Controls Top Warmer.
- Bottom Switch Controls Bottom Warmer.

### Filter Basket

Coffee Pot

- Holds Coffee Filter & Coffee
- Drips Fresh Coffee directly into Pot