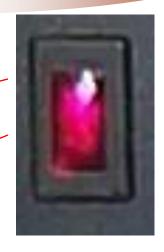

### Pot Warmer Indicator Light

 Glows RED when Pot Warmer Power is ON

Pot Warmer Power Switch