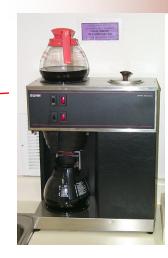

## Visual Definition: Coffee Pot

A "Work-center"; home to a process.

## Coffee Pot

- Makes Coffee
- Keeps 1 or 2 Pots of Coffee Warm.

### Kitchen

### Pot Warmer

Coffee Pot

- Keeps Coffee Pot Warm
- CAUTION: HOT SURFACE!

### Water Tank & Cover

Coffee Pot

- Heats Clean Water for -1-Pot of Coffee.
- (Adding 1 Pot of Water Forces Hot Water in Tank Through Coffee Filter, into the pot.)