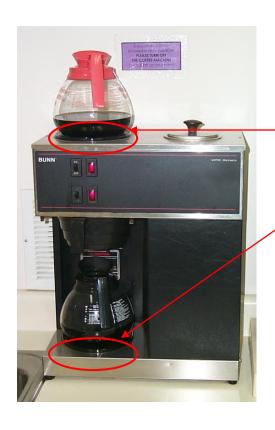

### Pot Warmer

Coffee Pot

- Keeps Coffee Pot Warm
- CAUTION: HOT SURFACE!

### Water Tank & Cover

Coffee Pot

- Heats Clean Water for -1-Pot of Coffee.
- (Adding 1 Pot of Water Forces Hot Water in Tank Through Coffee Filter, into the pot.)

### Filter Basket

Coffee Pot

- Holds Coffee Filter & Coffee
- Drips Fresh Coffee directly into Pot