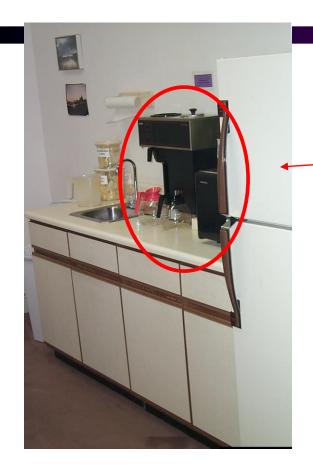

## The Coffee Machine... WHAT...IS it?

WHERE... is it?

## Visual Definition: Coffee Pot

A "Work-center"; home to a process.