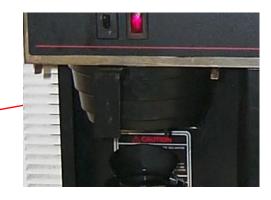

### Pot Warmer Power Switch

Coffee Pot

- Turns Power on or off to the pot warmers.
- Top Switch Controls Top Warmer.
- Bottom Switch Controls Bottom Warmer.

### Pot Warmer Indicator Light

 Glows RED when Pot Warmer Power is ON

Pot Warmer Power Switch

### Filter Basket

Coffee Pot

- Holds Coffee Filter & Coffee
- Drips Fresh Coffee directly into Pot