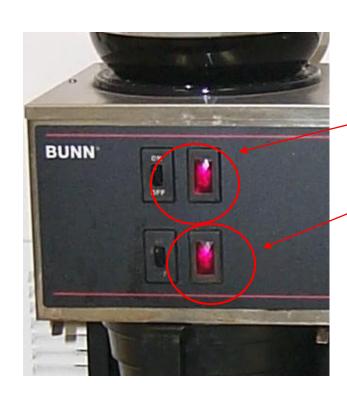

### Pot Warmer Power Switch

Coffee Pot

- Turns Power on or off to the pot warmers.
- Top Switch Controls Top Warmer.
- Bottom Switch Controls Bottom Warmer.

### Pot Warmer Indicator Light

 Glows RED when Pot Warmer Power is ON

Pot Warmer Power Switch