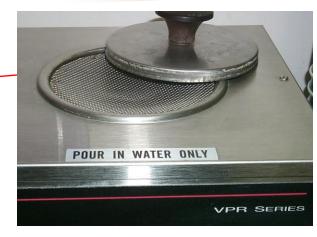

### Water Tank & Cover

Coffee Pot

- Heats Clean Water for -1-Pot of Coffee.
- (Adding 1 Pot of Water Forces Hot Water in Tank Through Coffee Filter, into the pot.)